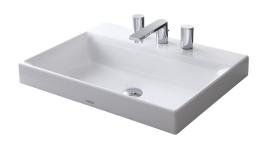

#### LW1616B / LW1616CB

#### **B**eatures

- Simple and elegant square geometry appearance create a simple, stylish bathroom space
- CeFiONtect technology: super smooth, ion barrier glazing for a clean lavatory
- Stylish, above counter design

## Parts description

Faucet not included

- LW1616B
  Console Lavatory (For 8" Faucet)
- LW1616CB

  Console Lavatory (Single Hole Faucet)