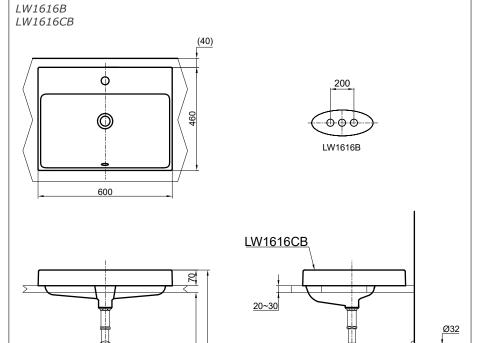

#### LW1616B / LW1616CB

# **S**pecifications

Size : 600W x 460D x 70H mm

Material : Ceramic

(750)

(200)

(150)

## Parts description

Faucet not included

- LW1616B
  Console Lavatory (For 8" Faucet)
- LW1616CB

  Console Lavatory (Single Hole Faucet)